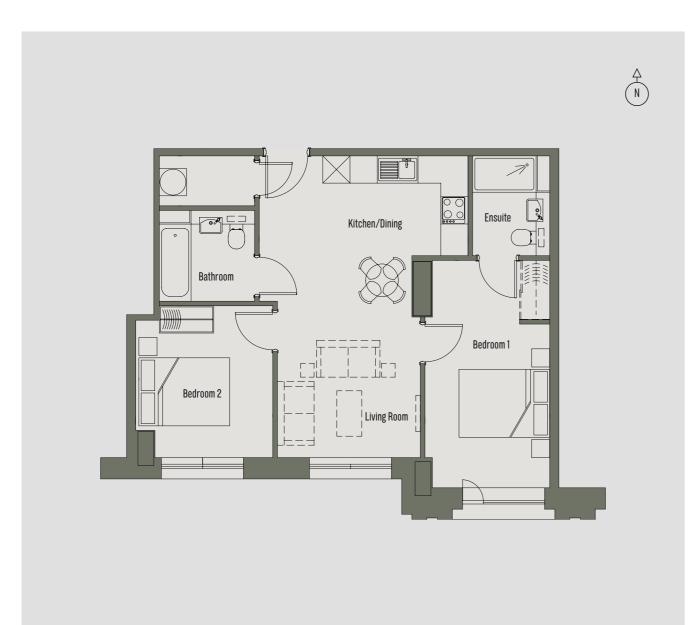

#### 2 Bedroom Apartment Apartment 1 - 70 sq m

| Room                       | Dimensions    |
|----------------------------|---------------|
| Kitchen/Dining/Living Room | 6.18m x 5.08m |
| Bedroom 1                  | 4.33m x 3.42m |
| Bedroom 2                  | 3.84m x 3.24m |

#### 2 Bedroom Apartment Apartment 8 - 70 sq m

| Room                       | Dimensions    |
|----------------------------|---------------|
| Kitchen/Dining/Living Room | 4.86m x 4.50m |
| Bedroom 1                  | 4.49m x 2.78m |
| Bedroom 2                  | 3.65m x 3.16m |