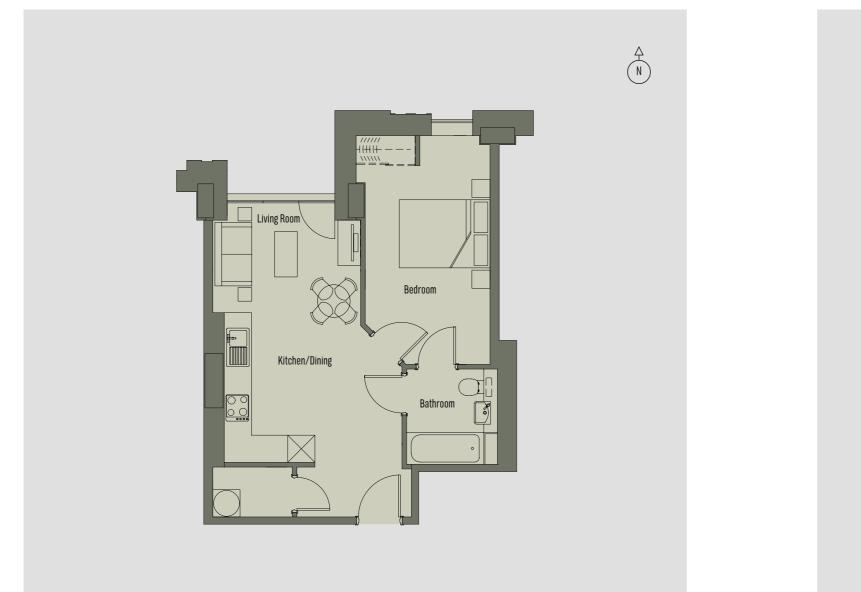

### 1 Bedroom Apartment Apartment 9 - 43 sq m

| Room                       | Dimensions    |
|----------------------------|---------------|
| Kitchen/Dining/Living Room | 6.52m x 3.54m |
| Bedroom                    | 5.02m x 2.75m |

### 1 Bedroom Apartment Apartment 10 - 43 sq m

| Room                       | Dimensions    |
|----------------------------|---------------|
| Kitchen/Dining/Living Room | 7.14m x 3.72m |
| Bedroom                    | 3.88m x 2.95m |

### 1 Bedroom Apartment Apartment 11 - 46 sq m

| Room                       | Dimensions    |
|----------------------------|---------------|
| Kitchen/Dining/Living Room | 7.02m x 2.48m |
| Bedroom                    | 4.09m x 3.07m |

### 1 Bedroom Apartment Apartment 12 - 55 sq m

| Room                       | Dimensions    |
|----------------------------|---------------|
| Kitchen/Dining/Living Room | 6.46m x 6.37m |
| Bedroom                    | 3.75m x 3.08m |