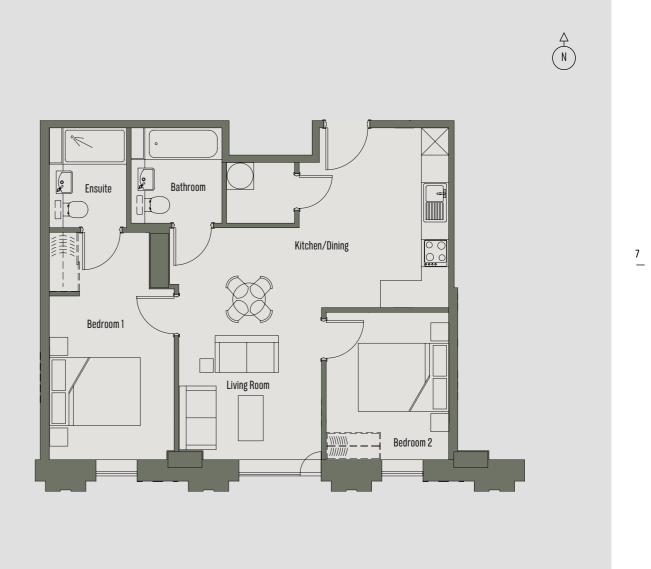

### 1 Bedroom Apartment Apartment 12 - 55 sq m

| Room                       | Dimensions    |
|----------------------------|---------------|
| Kitchen/Dining/Living Room | 6.46m x 6.37m |
| Bedroom                    | 3.75m x 3.08m |