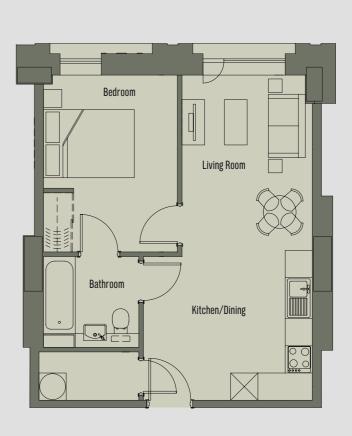

## 1 Bedroom Apartment Apartment 2 - 43 sq m

| Room                       | Dimensions    |
|----------------------------|---------------|
| Kitchen/Dining/Living Room | 4.31m x 4.23m |
| Bedroom                    | 3.77m x 3.61m |