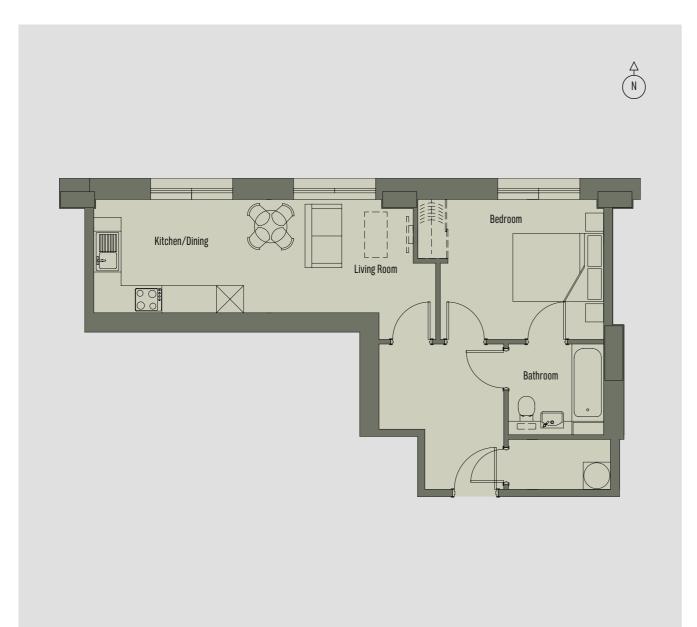

### 1 Bedroom Apartment Apartment 11 - 46 sq m

| Room                       | Dimensions    |
|----------------------------|---------------|
| Kitchen/Dining/Living Room | 7.02m x 2.48m |
| Bedroom                    | 4.09m x 3.07m |