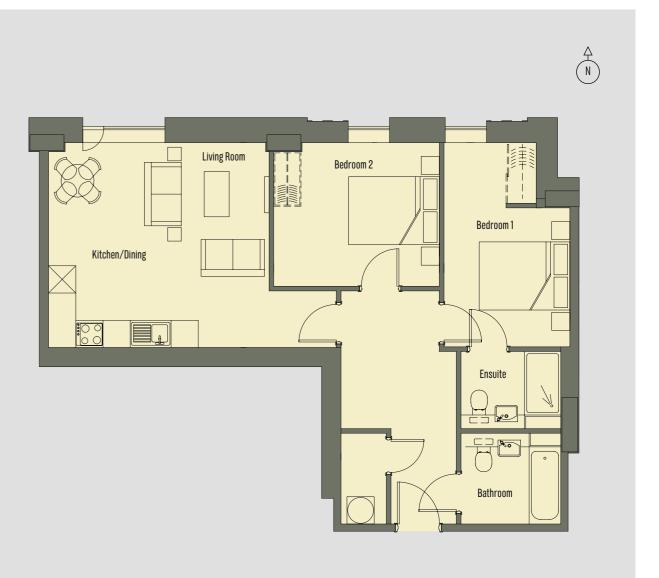

#### 2 Bedroom Apartment Apartment 7 - 65 sq m

| Room                       | Dimensions    |
|----------------------------|---------------|
| Kitchen/Dining/Living Room | 8.15m x 5.34m |
| Bedroom 1                  | 5.85m x 2.75m |
| Bedroom 2                  | 3.08m x 2.61m |