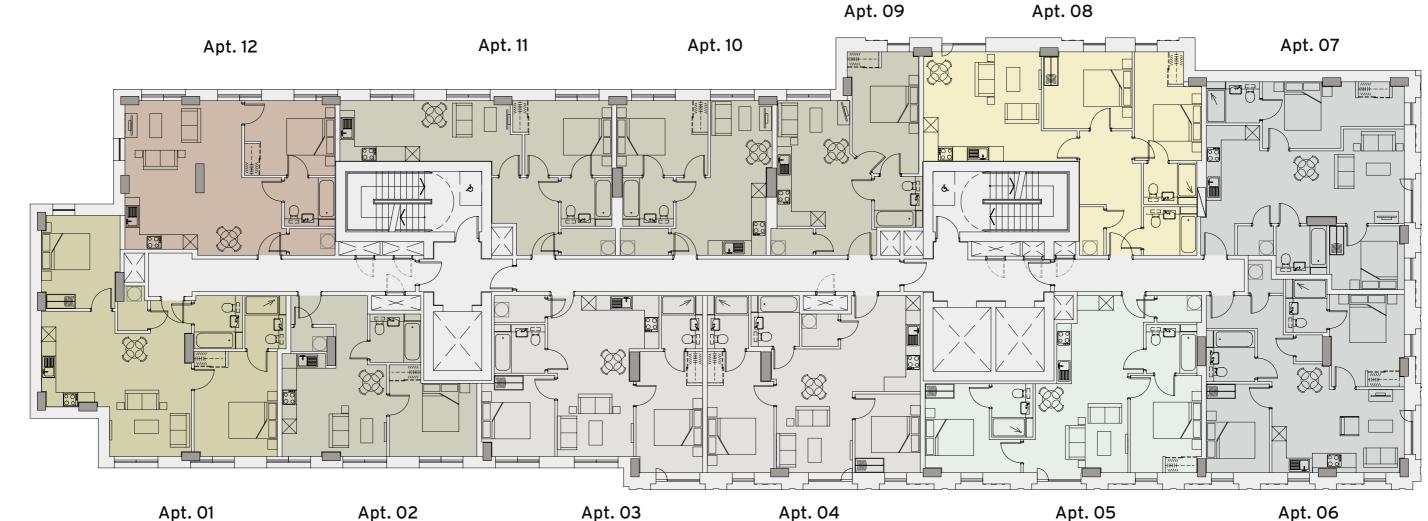

## Indicative Twenty First to Twenty Second Floor

2

3

Apt. 06

#### 2 Bedroom Apartment Apartment 1 - 70 sq m

| Room                       | Dimensions    |
|----------------------------|---------------|
| Kitchen/Dining/Living Room | 6.18m x 5.08m |
| Bedroom 1                  | 4.33m x 3.42m |
| Bedroom 2                  | 3.84m x 3.24m |

## 1 Bedroom Apartment Apartment 2 - 43 sq m

| Room                       | Dimensions    |
|----------------------------|---------------|
| Kitchen/Dining/Living Room | 4.31m x 4.23m |
| Bedroom                    | 3.77m x 3.61m |

#### 2 Bedroom Apartment Apartment 3 - 61 sq m

| Room                       | Dimensions    |
|----------------------------|---------------|
| Kitchen/Dining/Living Room | 6.63m x 4.58m |
| Bedroom 1                  | 4.99m x 2.75m |
| Bedroom 2                  | 3.33m x 3.01m |

#### 2 Bedroom Apartment Apartment 4 - 63 sq m

| Room                       | Dimensions    |
|----------------------------|---------------|
| Kitchen/Dining/Living Room | 5.09m x 3.14m |
| Bedroom 1                  | 5.00m x 2.75m |
| Bedroom 2                  | 3.24m x 2.70m |

#### 2 Bedroom Apartment Apartment 5 - 62 sq m

| Room                       | Dimensions    |
|----------------------------|---------------|
| Kitchen/Dining/Living Room | 7.30m x 3.62m |
| Bedroom 1                  | 3.99m x 2.95m |
| Bedroom 2                  | 3.65m x 2.65m |

#### 2 Bedroom Apartment Apartment 6 - 63 sq m

| Room                       | Dimensions    |
|----------------------------|---------------|
| Kitchen/Dining/Living Room | 5.47m x 4.47m |
| Bedroom 1                  | 3.81m x 3.09m |
| Bedroom 2                  | 3.66m x 2.80m |

#### 2 Bedroom Apartment Apartment 7 - 65 sq m

| Room                       | Dimensions    |
|----------------------------|---------------|
| Kitchen/Dining/Living Room | 8.15m x 5.34m |
| Bedroom 1                  | 5.85m x 2.75m |
| Bedroom 2                  | 3.08m x 2.61m |

#### 2 Bedroom Apartment Apartment 8 - 70 sq m

| Room                       | Dimensions    |
|----------------------------|---------------|
| Kitchen/Dining/Living Room | 4.86m x 4.50m |
| Bedroom 1                  | 4.49m x 2.78m |
| Bedroom 2                  | 3.65m x 3.16m |

### 1 Bedroom Apartment Apartment 9 - 43 sq m

| Room                       | Dimensions    |
|----------------------------|---------------|
| Kitchen/Dining/Living Room | 6.52m x 3.54m |
| Bedroom                    | 5.02m x 2.75m |

### 1 Bedroom Apartment Apartment 10 - 43 sq m

| Room                       | Dimensions    |
|----------------------------|---------------|
| Kitchen/Dining/Living Room | 7.14m x 3.72m |
| Bedroom                    | 3.88m x 2.95m |

### 1 Bedroom Apartment Apartment 11 - 46 sq m

| Room                       | Dimensions    |
|----------------------------|---------------|
| Kitchen/Dining/Living Room | 7.02m x 2.48m |
| Bedroom                    | 4.09m x 3.07m |

### 1 Bedroom Apartment Apartment 12 - 55 sq m

| Room                       | Dimensions    |
|----------------------------|---------------|
| Kitchen/Dining/Living Room | 6.46m x 6.37m |
| Bedroom                    | 3.75m x 3.08m |