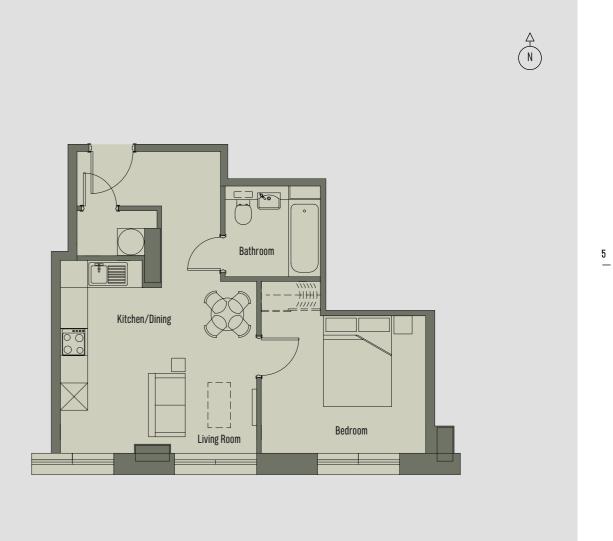

## 1 Bedroom Apartment Apartment 2 - 43 sq m

| Room                       | Dimensions    |
|----------------------------|---------------|
| Kitchen/Dining/Living Room | 4.31m x 4.23m |
| Bedroom                    | 3.77m x 3.61m |

#### 2 Bedroom Apartment Apartment 4 - 63 sq m

| Room                       | Dimensions    |
|----------------------------|---------------|
| Kitchen/Dining/Living Room | 5.09m x 3.14m |
| Bedroom 1                  | 5.00m x 2.75m |
| Bedroom 2                  | 3.24m x 2.70m |