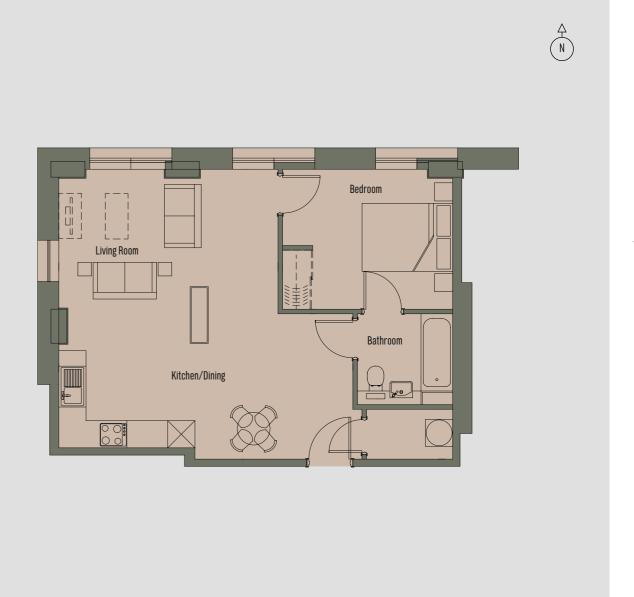

### 1 Bedroom Apartment Apartment 12 - 55 sq m

| Room                       | Dimensions    |
|----------------------------|---------------|
| Kitchen/Dining/Living Room | 6.46m x 6.37m |
| Bedroom                    | 3.75m x 3.08m |