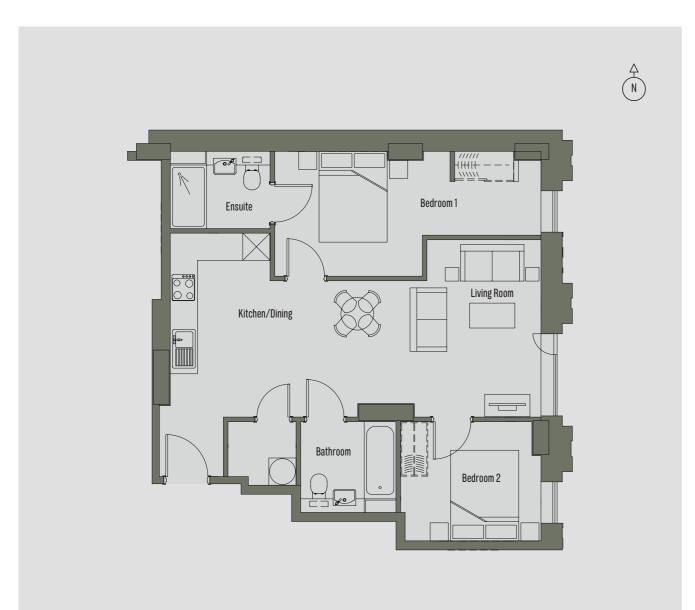

#### 2 Bedroom Apartment Apartment 8 - 70 sq m

| Room                       | Dimensions    |
|----------------------------|---------------|
| Kitchen/Dining/Living Room | 4.86m x 4.50m |
| Bedroom 1                  | 4.49m x 2.78m |
| Bedroom 2                  | 3.65m x 3.16m |