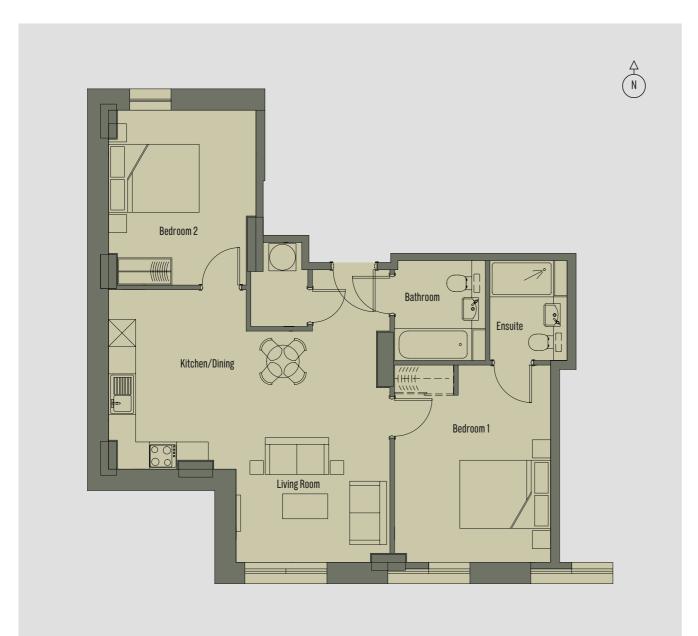

#### 2 Bedroom Apartment Apartment 8 - 70 sq m

| Room                       | Dimensions    |
|----------------------------|---------------|
| Kitchen/Dining/Living Room | 4.86m x 4.50m |
| Bedroom 1                  | 4.49m x 2.78m |
| Bedroom 2                  | 3.65m x 3.16m |