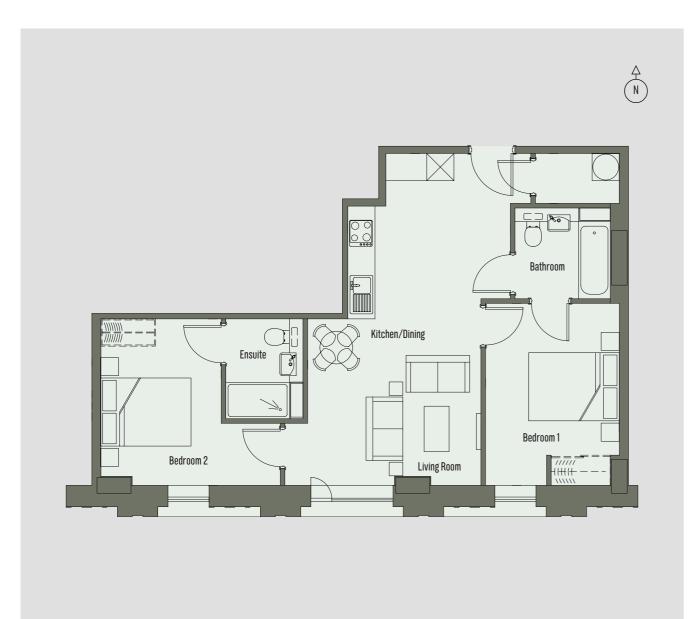

#### 2 Bedroom Apartment Apartment 7 - 65 sq m

| Room                       | Dimensions    |
|----------------------------|---------------|
| Kitchen/Dining/Living Room | 8.15m x 5.34m |
| Bedroom 1                  | 5.85m x 2.75m |
| Bedroom 2                  | 3.08m x 2.61m |