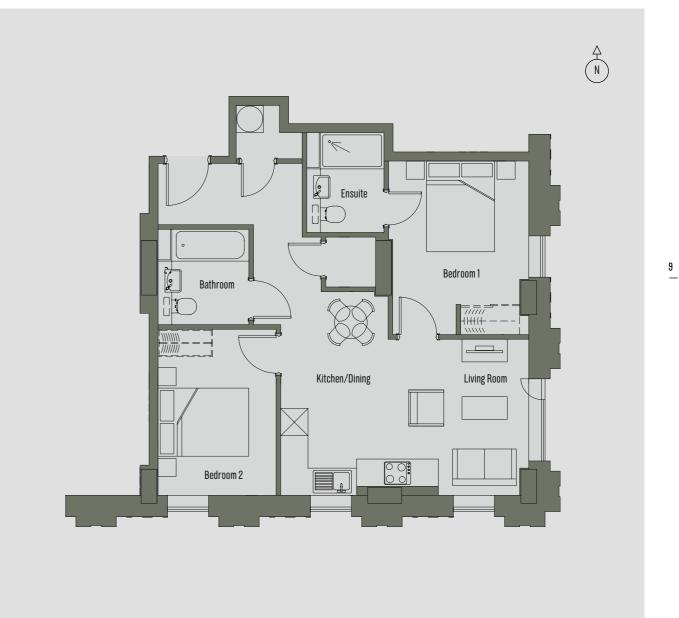

#### 2 Bedroom Apartment Apartment 1 - 70 sq m

| Room                       | Dimensions    |
|----------------------------|---------------|
| Kitchen/Dining/Living Room | 6.18m x 5.08m |
| Bedroom 1                  | 4.33m x 3.42m |
| Bedroom 2                  | 3.84m x 3.24m |