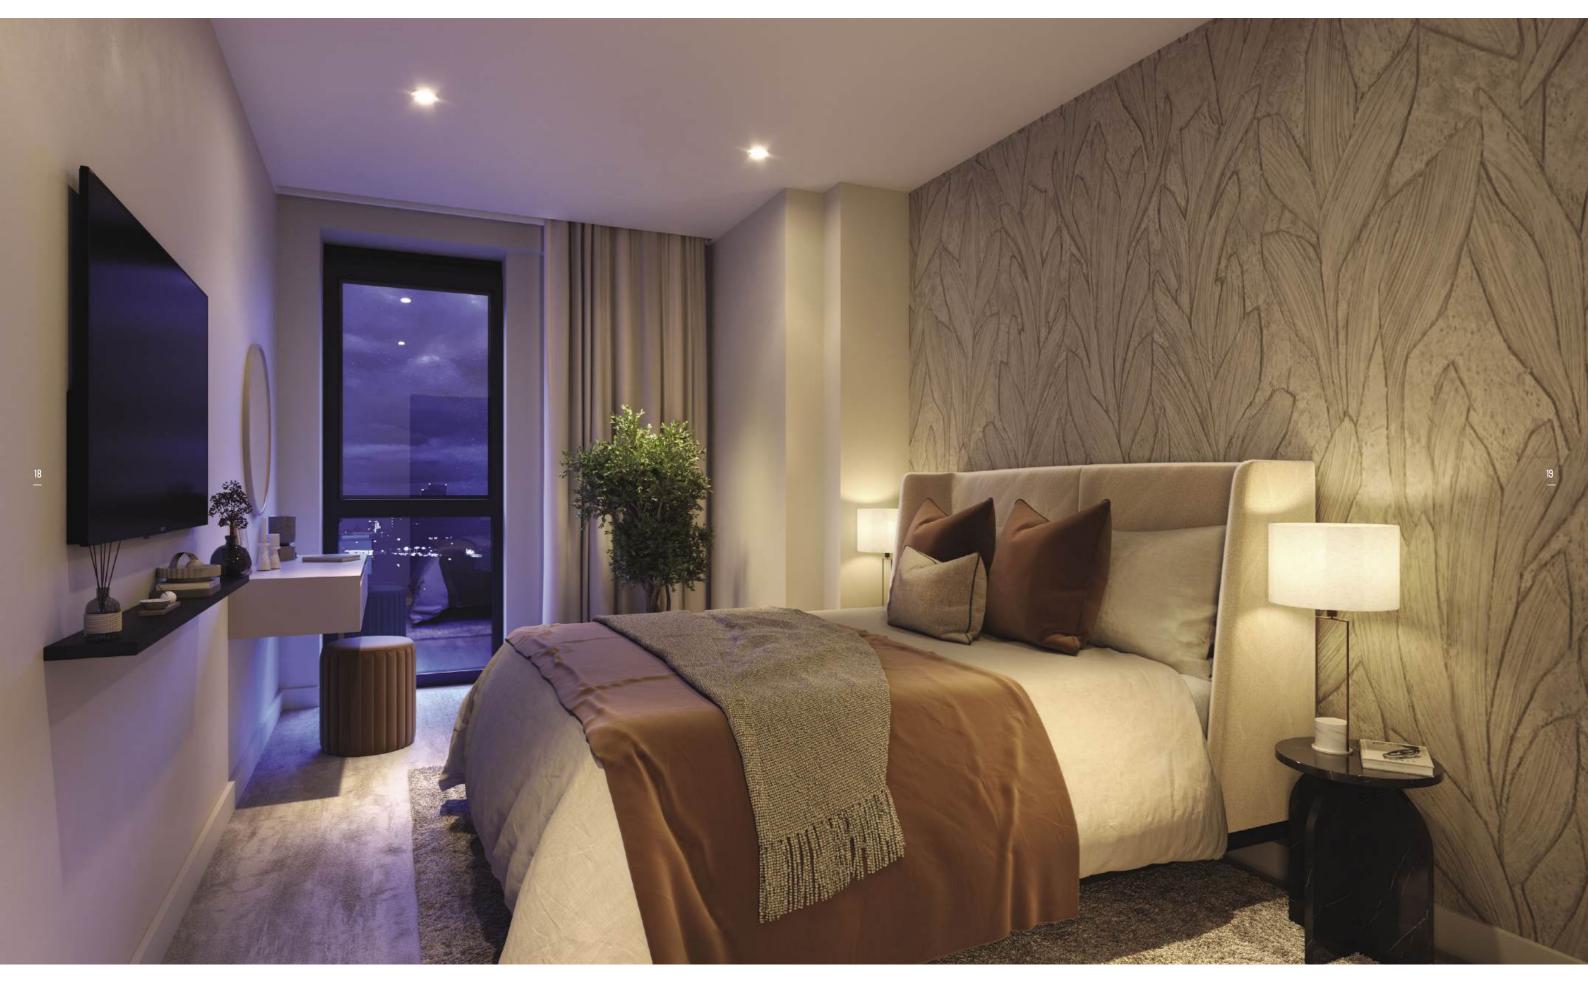

tured contemporary fitted kitchen units

Stainless steel inset sink Premium integrated appliances – hob, oven, extractor hood, fridge-freezer, dishwasher. G E N E R A L 10 year structural warranty Secure environment with electronic controlled access and CCTV through the building CCTV to car park, external grounds and internal communal areas USB charging points to bedrooms and kitchen 24 Hour concierge

B E D R O O M S Fitted carpets Fitted wardrobes to master bedrooms Electric Heating with flat panel heaters Low voltage LED lighting Stainless steel sockets and switches Fitted wardrobes to primary bedroom

Integrated washer/dryer or freestanding in hallway cupboards where space available LED under-cabinet lighting to worktops Wood effect plank flooring Stainless steel sockets and switches



# VIVERE

LUXURY COLLECTION

VIVERERESIDENCES.CO.UK